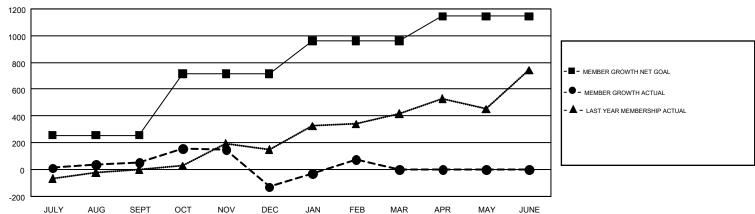

## GOALS AND ACTUAL MEMBERS CUMULATIVE

| DROPPED CLUBS: 8  DROPPED MEMBERS |     | 122 CLUBS OF 246 ADDED 1 OR MORE<br>NEW MEMBERS | GENDER DISTI<br>MALE<br>FEMALE  | 3,766 (61.75%)<br>2,333 (38.25%) |       |  |
|-----------------------------------|-----|-------------------------------------------------|---------------------------------|----------------------------------|-------|--|
| DECEASED                          | 25  | CHCK HEDE FOR CHMH ATIVE                        | TOTAL FAMILY UNIT MEMBERS       |                                  | 1,189 |  |
| CLUB CANCELLED                    | 138 | CLICK HERE FOR CUMULATIVE  MEMBERSHIP DATA      | FAMILY MEMBERS PAYING HALF DUES |                                  |       |  |
| OTHER                             | 581 |                                                 |                                 |                                  | 656   |  |
| TOTAL                             | 744 |                                                 |                                 |                                  |       |  |