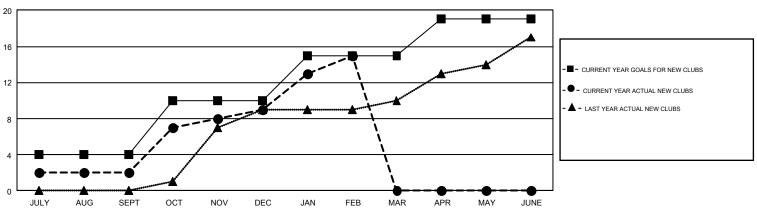

| 0             | JULY/AUG/SEPT         | 256                       | 218                     | 160                                                |  |
| OCT/NOV/DEC   | 6             | 7           | 8             | OCT/NOV/DEC           | 459                       | 361                     | 513                                                |  |
| JAN/FEB/MAR   | 5             | 6           | 0             | JAN/FEB/MAR           | 248                       | 305                     | 71                                                 |  |
| APR/MAY/JUNE  | 4             | 0           | 0             | APR/MAY/JUNE          | 182                       | 0                       | 0                                                  |  |

## GOALS AND ACTUAL NEW CLUBS CUMULATIVE



## GOALS AND ACTUAL MEMBERS CUMULATIVE



| DROPPED CLUBS: 8  DROPPED MEMBERS |     | 122 CLUBS OF 246 ADDED 1 OR MORE<br>NEW MEMBERS | GENDER DISTI<br>MALE<br>FEMALE  | 3,766 (61.75%)<br>2,333 (38.25%) |       |  |
|-----------------------------------|-----|-------------------------------------------------|---------------------------------|----------------------------------|-------|--|
| DECEASED                          | 25  | CHCK HEDE FOR CHMH ATIVE                        | TOTAL FAMILY UNIT MEMBERS       |                                  | 1,189 |  |
| CLUB CANCELLED                    | 138 | CLICK HERE FOR CUMULATIVE  MEMBERSHIP DATA      | FAMILY MEMBERS PAYING HALF DUES |                                  |       |  |
| OTHER                             | 581 |